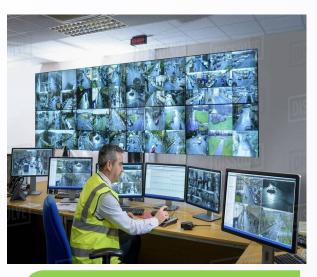

# **SECURITY SYSTEMS**

**Door access Control Systems** 

**Security Control Systems** 